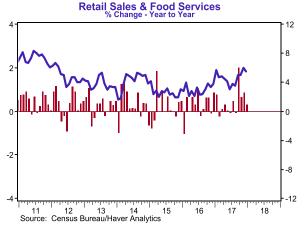

## **December Retail Sales**

- Brian S. Wesbury Chief Economist Robert Stein, CFA – Dep. Chief Economist Strider Elass – Economist
- Retail sales increased 0.4% in December (+0.5% including revisions to prior months). The consensus expected a 0.5% gain. Retail sales are up 5.4% versus a year ago.
- Sales excluding autos rose 0.4% in December (+0.8% including revisions to prior months), beating the consensus expected 0.3% gain. These sales are up 6.3% in the past year. Excluding gas, sales were up 0.4% in December and are up 5.1% from a year ago.
- The rise in sales in December was led by non-store retailers (internet and mail-order) and restaurants & bars.
- Sales excluding autos, building materials, and gas rose 0.4% in December (0.9% including revisions to prior months). These sales were up at an 8.1% annual rate in Q4 versus the Q3 average.

**Implications:** The Plow Horse economy has officially picked up her gait! Retailers capped off the strongest year of sales since 2012 on a high note with another solid month of sales in December. Retail sales rose 0.4% in December, coming on the back of a 0.9% gain in November, a 0.7% gain in October and a 2.0% surge in September! In contrast to September and October, when the rise in spending was led by autos, as people replaced vehicles destroyed in Hurricanes Harvey and Irma, the gain in December was broad-based, with 9 of the 13 major categories showing gains. Non-store retailers (internet and mail-order) led the charge higher followed by restaurants & bars. Non-store retail sales grew by 1.2% in December, and now make up 11.2% of retail sales, the largest share ever. More great news today was the considerable strength for "core" sales, which exclude volatile categories (autos, building materials, and gas). Core sales grew 0.4% in December, but including prior months' positive revisions were up 0.9% and are up 5.4% from a year ago. Although conventional wisdom argues that traditional retailers are in trouble because of the Internet, this is an overly pessimistic view. Traditional retailers are not sitting still. They are learning how to compete in today's new world. Jobs and wages are moving up, consumers' financial obligations are less than average relative to incomes, and serious (90+ day) debt delinquencies are down substantially from postrecession highs. As a result of all of today's data, our model for GDP suggests a real GDP growth rate around 3.0% in the fourth quarter.

| Retail Sales                              | Dec-17 | Nov-17 | Oct-17 | 3-mo % Ch. | 6-mo % Ch. | Yr to Yr |
|-------------------------------------------|--------|--------|--------|------------|------------|----------|
| All Data Seasonally Adjusted              |        |        |        | annualized | annualized | % Change |
| Retail Sales and Food Services            | 0.4%   | 0.9%   | 0.7%   | 7.8%       | 9.0%       | 5.4%     |
| Ex Autos                                  | 0.4%   | 1.3%   | 0.5%   | 9.1%       | 9.4%       | 6.3%     |
| Ex Autos and Building Materials           | 0.3%   | 1.4%   | 0.5%   | 9.3%       | 9.0%       | 5.8%     |
| Ex Autos, Building Materials and Gasoline | 0.4%   | 1.2%   | 0.5%   | 8.8%       | 7.1%       | 5.4%     |
| Autos                                     | 0.2%   | -1.0%  | 1.4%   | 2.8%       | 7.5%       | 2.3%     |
| Building Materials                        | 1.2%   | 0.5%   | -0.3%  | 5.4%       | 13.3%      | 9.9%     |
| Gasoline                                  | 0.0%   | 3.0%   | 0.2%   | 13.4%      | 26.6%      | 9.1%     |