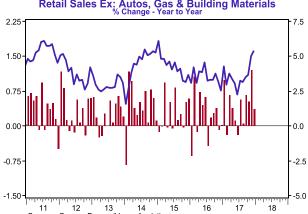

## **December Retail Sales**

- Brian S. Wesbury Chief Economist Robert Stein, CFA – Dep. Chief Economist Strider Elass – Economist
- Retail sales increased 0.4% in December (+0.5% including revisions to prior months). The consensus expected a 0.5% gain. Retail sales are up 5.4% versus a year ago.
- Sales excluding autos rose 0.4% in December (+0.8% including revisions to prior months), beating the consensus expected 0.3% gain. These sales are up 6.3% in the past year. Excluding gas, sales were up 0.4% in December and are up 5.1% from a year ago.
- The rise in sales in December was led by non-store retailers (internet and mail-order) and restaurants & bars.
- Sales excluding autos, building materials, and gas rose 0.4% in December (0.9% including revisions to prior months). These sales were up at an 8.1% annual rate in Q4 versus the Q3 average.

**Implications:** The Plow Horse economy has officially picked up her gait! Retailers capped off the strongest year of sales since 2012 on a high note with another solid month of sales in December. Retail sales rose 0.4% in December, coming on the back of a 0.9% gain in November, a 0.7% gain in October and a 2.0% surge in September! In contrast to September and October, when the rise in spending was led by autos, as people replaced vehicles destroyed in Hurricanes Harvey and Irma, the gain in December was broad-based, with 9 of the 13 major categories showing gains. Non-store retailers (internet and mail-order) led the charge higher followed by restaurants & bars. Non-store retail sales grew by 1.2% in December, and now make up 11.2% of retail sales, the largest share ever. More great news today was the considerable strength for "core" sales, which exclude volatile categories (autos, building materials, and gas). Core sales grew 0.4% in December, but including prior months' positive revisions were up 0.9% and are up 5.4% from a year ago. Although conventional wisdom argues that traditional retailers are in trouble because of the Internet, this is an overly pessimistic view. Traditional retailers are not sitting still. They are learning how to compete in today's new world. Jobs and wages are moving up, consumers' financial obligations are less than average relative to incomes, and serious (90+ day) debt delinquencies are down substantially from postrecession highs. As a result of all of today's data, our model for GDP suggests a real GDP growth rate around 3.0% in the fourth quarter.

| Retail Sales                              | Dec-17 | Nov-17 | Oct-17 | 3-mo % Ch. | 6-mo % Ch. | Yr to Yr |
|-------------------------------------------|--------|--------|--------|------------|------------|----------|
| All Data Seasonally Adjusted              |        |        |        | annualized | annualized | % Change |
| Retail Sales and Food Services            | 0.4%   | 0.9%   | 0.7%   | 7.8%       | 9.0%       | 5.4%     |
| Ex Autos                                  | 0.4%   | 1.3%   | 0.5%   | 9.1%       | 9.4%       | 6.3%     |
| Ex Autos and Building Materials           | 0.3%   | 1.4%   | 0.5%   | 9.3%       | 9.0%       | 5.8%     |
| Ex Autos, Building Materials and Gasoline | 0.4%   | 1.2%   | 0.5%   | 8.8%       | 7.1%       | 5.4%     |
| Autos                                     | 0.2%   | -1.0%  | 1.4%   | 2.8%       | 7.5%       | 2.3%     |
| Building Materials                        | 1.2%   | 0.5%   | -0.3%  | 5.4%       | 13.3%      | 9.9%     |
| Gasoline                                  | 0.0%   | 3.0%   | 0.2%   | 13.4%      | 26.6%      | 9.1%     |